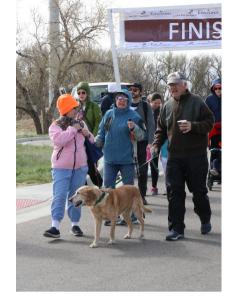

# **ABOUT 5K IN MY SHOES**

#### 2023 marks the 9th Annual 5K In My Shoes Event!

- The 5K In My Shoes event will return to Envision (1050 37th Street Evans, CO 80620).
- Hoping for warmer weather, the event will be held **JUNE 3, 2023**.
- Check-in/ registration starts at 7:30 AM and the race begins at 8:30 AM
- The start and finish line will be at Envision's office and participants can walk/run/roll on the course through the streets in the neighborhood with a 1K and 5K option.
- In addition to the race, the event will include informational booths, music, and light breakfast food.
- Sponsors will be recognized with signage along the course.
- We will be offering race packet "swag bags" to participants who come to the event, providing an opportunity to send a marketing piece or special offer/coupon as part of your sponsorship.
- Participants can also choose to support the event with 5K in My Slippers, or a 5K where you live, without coming to the event.