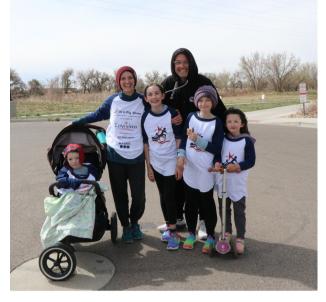

# **ABOUT 5K IN MY SHOES**

#### 2023 marks the 9th Annual 5K In My Shoes Event!

- The 5K In My Shoes event will return to Envision (1050 37th Street Evans, CO 80620).
- Hoping for warmer weather, the event will be held **JUNE 3, 2023**.
- Check-in/ registration starts at 7:30 AM and the race begins at 8:30 AM
- The start and finish line will be at Envision's office and participants can walk/run/roll on the course through the streets in the neighborhood with a 1K and 5K option.
- In addition to the race, the event will include informational booths, music, and light breakfast food.
- Sponsors will be recognized with signage along the course.
- We will be offering race packet "swag bags" to participants who come to the event, providing an opportunity to send a marketing piece or special offer/coupon as part of your sponsorship.
- Participants can also choose to support the event with 5K in My Slippers, or a 5K where you live, without coming to the event.